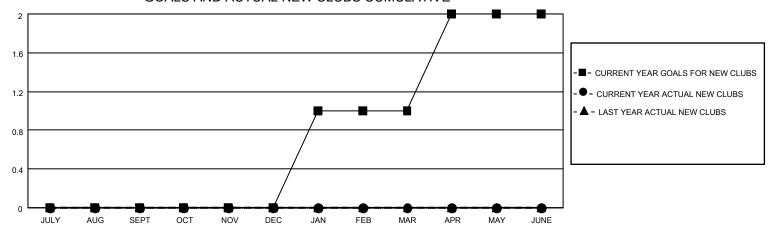

## MONTHLY MEMBERSHIP PROGRESS REPORT

LOCATION TEXAS District 2 A2 Results as of: 6/30/2021

| Clubs         |               |             |               | Members               |                        |                         |                                                    |  |
|---------------|---------------|-------------|---------------|-----------------------|------------------------|-------------------------|----------------------------------------------------|--|
|               | RESULTS FOR   | R 2020-2021 |               | RESULTS FOR 2020-2021 |                        |                         |                                                    |  |
| QUARTER       | NEW CLUB GOAL | NEW CLUBS   | DROPPED CLUBS | QUARTER MEMI          | BER GROWTH NET<br>GOAL | MEMBER GROWTH<br>ACTUAL | DROPPED<br>MEMBERS ACTUAL<br>(including transfers) |  |
| JULY/AUG/SEPT | 0             | 0           | 0             | JULY/AUG/SEPT         | 35                     | 11                      | 39                                                 |  |
| OCT/NOV/DEC   | 0             | 0           | 0             | OCT/NOV/DEC           | 35                     | 21                      | 55                                                 |  |
| JAN/FEB/MAR   | 1             | 0           | 0             | JAN/FEB/MAR           | 35                     | 22                      | 51                                                 |  |
| APR/MAY/JUNE  | 1             | 0           | 0             | APR/MAY/JUNE          | 35                     | 27                      | 66                                                 |  |

## GOALS AND ACTUAL NEW CLUBS CUMULATIVE