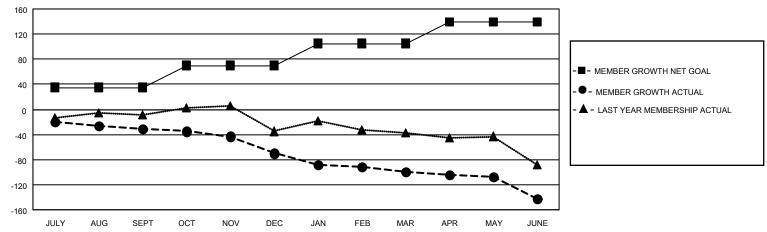

## MONTHLY MEMBERSHIP PROGRESS REPORT

LOCATION TEXAS District 2 A2 Results as of: 6/30/2021

| Clubs         |               |             |               | Members               |                        |                         |                                                    |  |
|---------------|---------------|-------------|---------------|-----------------------|------------------------|-------------------------|----------------------------------------------------|--|
|               | RESULTS FOR   | R 2020-2021 |               | RESULTS FOR 2020-2021 |                        |                         |                                                    |  |
| QUARTER       | NEW CLUB GOAL | NEW CLUBS   | DROPPED CLUBS | QUARTER MEMI          | BER GROWTH NET<br>GOAL | MEMBER GROWTH<br>ACTUAL | DROPPED<br>MEMBERS ACTUAL<br>(including transfers) |  |
| JULY/AUG/SEPT | 0             | 0           | 0             | JULY/AUG/SEPT         | 35                     | 11                      | 39                                                 |  |
| OCT/NOV/DEC   | 0             | 0           | 0             | OCT/NOV/DEC           | 35                     | 21                      | 55                                                 |  |
| JAN/FEB/MAR   | 1             | 0           | 0             | JAN/FEB/MAR           | 35                     | 22                      | 51                                                 |  |
| APR/MAY/JUNE  | 1             | 0           | 0             | APR/MAY/JUNE          | 35                     | 27                      | 66                                                 |  |

## GOALS AND ACTUAL MEMBERS CUMULATIVE

| DROPPED CLUBS: 0 |     | 25 CLUBS OF 63 ADDED 1 OR MORE<br>NEW MEMBERS | GENDER DISTRIBUTION             |              |     |
|------------------|-----|-----------------------------------------------|---------------------------------|--------------|-----|
|                  |     | NEW MEMBERS                                   | MALE                            | 916 (61.35%) |     |
|                  |     |                                               | FEMALE                          | 577 (38.65%) |     |
| DROPPED MEMBERS  |     |                                               |                                 |              |     |
| DECEASED         | 36  | CLICK HERE FOR CUMULATIVE                     | TOTAL FAMILY UNIT MEMBERS       |              | 273 |
| CLUB CANCELLED 0 |     | MEMBERSHIP DATA                               |                                 |              | 400 |
| OTHER            | 175 |                                               | FAMILY MEMBERS PAYING HALF DUES |              | 138 |
| TOTAL            | 211 |                                               |                                 |              |     |